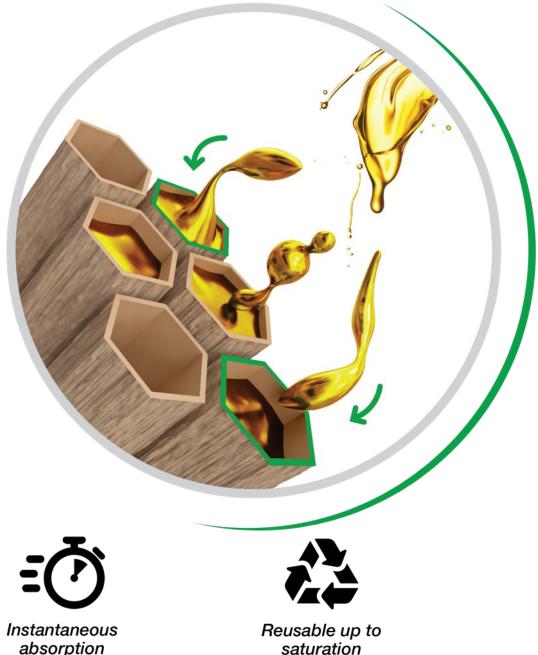

## LIQ-LOCK<sup>®</sup> Absorbent Technology Encapsulates liquids on contact

## LIQ-LOCK<sup>®</sup> Absorbent Technology

Ross Eliminator Multi Purpose Absorbent is made from lignocellulosic fibers which absorb oil and water based liquids, most chemicals and paints. Thanks to its micro-alveolated structure composed of lignocellulosic fibers, the Ross Eliminator Multi Purpose Absorbent encapsulates and prevents leaching of contaminated liquids up to saturation point, absorbing up to 8 times more liquid spillages than Clay type products.